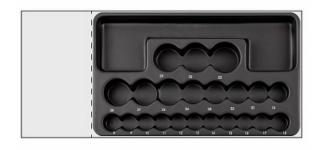

# **PLASTIC TRAY (EMPTY)**

### 519/235NV

• For assortment 519/235CN - 519/235CEN

### Family details

| Code       | LxPxH mm   |   |
|------------|------------|---|
| U05190706Q | 311x188x45 | 1 |